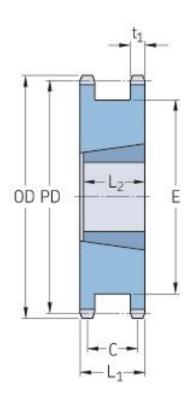

## PHS 10B-1DHSTBH17

| Pitch P (mm)           | 15.88 |
|------------------------|-------|
| Pitch P (in)           | 0.63  |
| No. of teeth           | 17    |
| Pitch diameter<br>(mm) | 15.88 |
| Pitch diameter (in)    | 0.63  |
| Min. bore (mm)         | 14    |
| Min. bore (in)         | 0.55  |
| Max. bore (mm)         | 42    |
| Max. bore (in)         | 1.65  |
| Hub L (mm)             | 42    |
| Hub L (in)             | 1.65  |
| Weight (kg)            | 42    |
| Weight (lbs)           | 92.59 |
| Bushing no.            | 1615  |